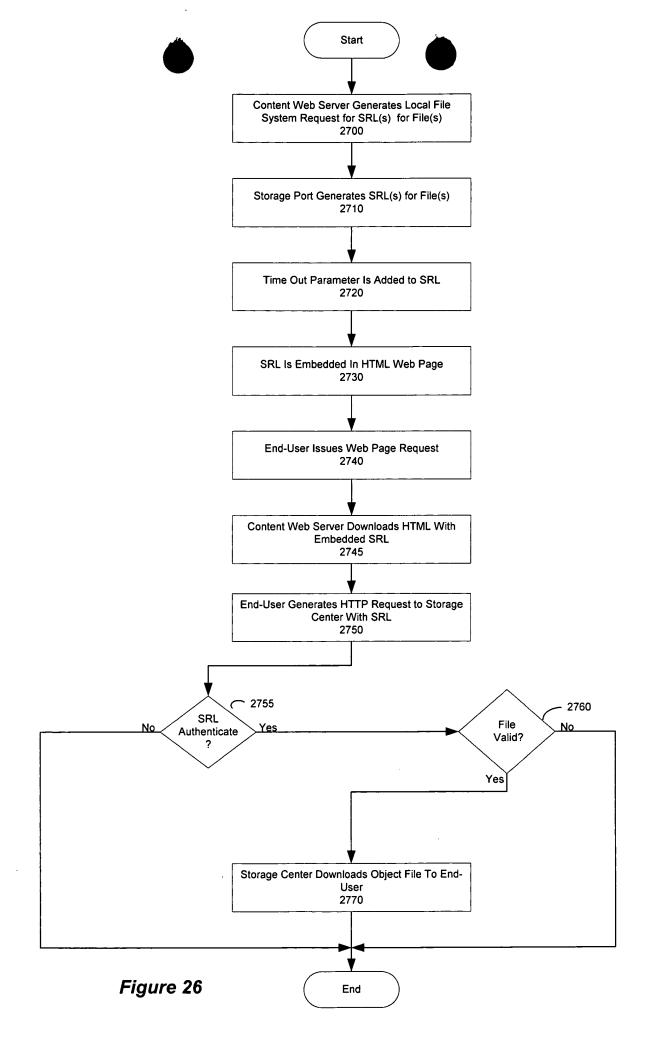

|
|      | [Reserved] | 2                | 251       | 3           |
|      | [Reserved] | 251              | 166       | 3           |

## File Table

| Customer Id | File Handle | Folder Id | Folder Parent Id | Metadata   | 1220 |
|-------------|-------------|-----------|------------------|------------|------|
| 3           | 52.MD5      | 100       | 2                | [Reserved] | J    |
| 3           | 55.MD5      | 100       | 2                | [Reserved] | ]    |
| 3           | 99.MD5      | 166       | 251              | [Reserved] |      |
| 3           | 67.MD5      | 166       | 251              | [Reserved] |      |

Figure 12



Figure 13B

Ξ

ū ŢŲ.



Figure 15



Figure 16





Figure 18



Figure 19

.

Figure 20

End



Figure 21b

Figure 22

Figure 23





Figure 25





Figure 27



Figure 28



Figure 30



Figure 31